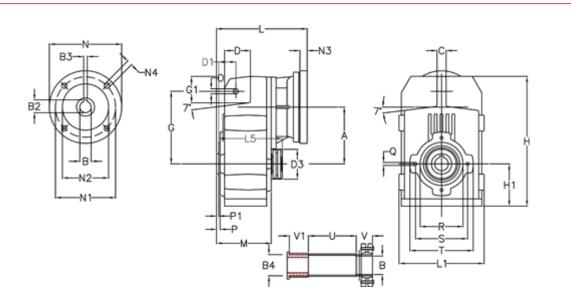

## **Measures**

| A = 175.75 | D1 = 56.5  | 15 = 200.0  | P1                                  | = 3.5    | V = 4  |
|------------|------------|-------------|-------------------------------------|----------|--------|
| B = 42     | d3 = 100   | M = 144.0   | Q                                   | = M12x19 | V1 = 4 |
| B1 = 19    | G = 218    | N = 200     | R                                   | = 130    |        |
| B2 = 21.8  | G1 = 97.5  | N1 = 165    | S                                   | = 165    |        |
| B3 = 6     | H = 389.0  | N2 = 130    | Т                                   | = 200    |        |
| B4 = 42    | H1 = 116.0 | N4 = M10x20 | Tightening torque Nm adapter bushin | ig = 6.0 |        |
| C = 16     | L = 265.5  | O = 14      | Tightening torque Nm shrink disc    | = 10.0   |        |
| D = 79.0   | L1 = 242   | P = 7.5     | U                                   | = 82.0   |        |
|            |            |             |                                     |          |        |